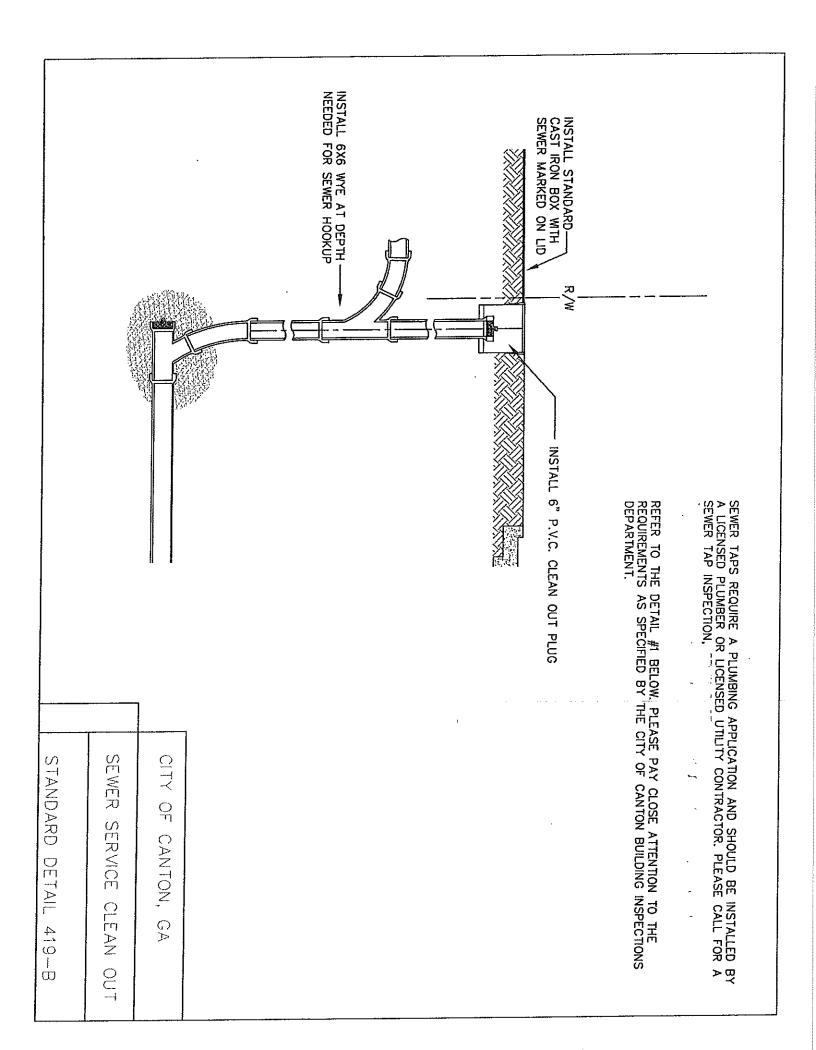

n is 8 inches (203 mm). Footnote 2 permits a reduction in wall thickness to 6 inches (152 mm) as long as the reinforcing steel closer to the inside face of the wall, the effective depth of the wall element which resists bending is increased; therefore, the flexural capacity of the wall is increased. Placement of the reinforcement to achieve this reduction in wall thickness is shown in Figure 404.1.1c.



Figure 404.1.1c PLACEMENT OF REINFORCEMENT IN 6 INCH FOUNDATION WALLS For S1: 1 INCH = 25.4 MM

404.1.3 Backfill. A minimum distance above adjacent grade to which the foundation must be extended is necessary to provide termite protection and minimize the chance of decay resulting from moisture migrating to the wood framing. A reduced foundation extension is permitted when veneer is used.





#### To: All Builders

#### Re: Warming Fire

As per Georgia Department of Natural Resources Environmental Protection Division Air Protection Branch, Chapter 391-3-1:

Open burning is only allowed at construction sites if the following items are met:

- 1. Prevailing winds at the time of the burning are away from the major portion of the area's population.
- 2. The location of the burning is at least 1,000 feet from any occupied structure, or lesser distance if approved by the Fire Department.
- 3. Heavy oils, asphalt materials, items containing natural or synthetic rubber or any materials other than plant growth are not burned.
- 4. Warming fires shall be in a non-combustible container and meet the above requirements.

If you have any questions, please call the Canton Building & Safet