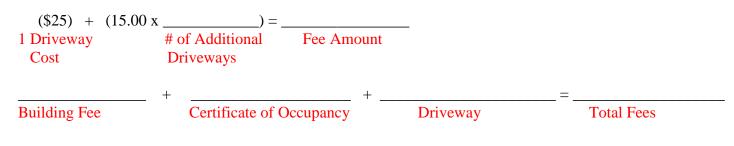

#### **DRIVEWAY FEE:**

\$25.00 for one entrance plus \$15.00 for each additional entrance

(PERMITTING FEES WILL ALSO INCLUDE CURRENT IMPACT FEES)

| Land Use Category                                         | Unit of Measure            | parks       | fire    | police   | roads            | admin     | FEE               |
|-----------------------------------------------------------|----------------------------|-------------|---------|----------|------------------|-----------|-------------------|
| All Suites Hotel                                          | room                       | 0           |         | 18.9993  | 208.7202         | 10.98252  | 377.06602         |
| Amusement Park                                            | acre                       | 0           |         | 345.5905 | 2743.0098        | 145.82985 | 5006.82515        |
| Apartment                                                 | dwelling                   | 2809.432271 | 538.956 | 76.9219  | 283.2632         | 111.25428 | 3819.827651       |
| Apparel Store                                             | square foot                | 0           |         | 0.0635   | 1.3859           | 0.05325   | 1.82765           |
| Arena                                                     | acre                       | 0           | 649.532 | 126.6491 | 1206.765         | 59.48846  | 2042.43456        |
| Auto Parts Store                                          | square foot                | 0           | 0.187   | 0.0365   | 1.1603           | 0.04151   | 1.42531           |
| Automobile Sales                                          | square foot                | 0           | 0.346   | 0.0581   | 1.0869           | 0.04468   | 1.53568           |
| Bowling Alley                                             | square foot                | 0           | 0.195   | 0.038    | 1.2068           | 0.04315   | 1.48295           |
| Building Materials and Lumber Store                       | square foot                | 0           | 0.287   | 0.0534   | 1.5581           | 0.05691   | 1.95541           |
| Cemetery                                                  | acre                       | 0           | 15.868  | 3.094    | 181.331          | 6.00874   | 206.30174         |
| Church/Place of Worship                                   | square foot                | 0           | 0.1     | 0.0132   | 0.3492           | 0.0139    | 0.4763            |
| Convenience Market (Open 24 Hrs)                          | square foot                | 0           | 0.351   | 0.0684   | 6.2871           | 0.20123   | 6.90773           |
| Convenience Market w/Gas Pumps                            | square foot                | 0           |         | 0.0684   | 5.7631           | 0.18553   | 6.36803           |
| Corporate Headquarters Building                           | square foot                | 0           |         | 0.1301   | 0.3127           | 0.03319   | 1.13899           |
| Day Care Center                                           | square foot                | 0           | 0.495   | 0.1071   | 0.3376           | 0.02815   | 0.96785           |
| Discount Club                                             | square foot                | 0           |         | 0.0493   | 1.0861           | 0.04169   | 1.43009           |
| Drive-in Bank                                             | square foot                | 0           |         | 0.1819   | 1.3883           | 0.0684    | 2.3486            |
| Electronics Superstore                                    | square foot                | 0           |         | 0.0365   | 0.518            | 0.02221   | 0.76371           |
| Factory Outlet Center                                     | square foot                | 0           |         | 0.0635   | 0.9174           | 0.03915   | 1.34505           |
| Fast-Food Restaurant                                      | square foot                | 0           |         | 0.4142   | 5.7058           | 0.24732   | 8.49132           |
| Free-Standing Discount Store                              | square foot                | 0           |         | 0.0754   | 1.4873           | 0.05839   | 2.00409           |
| Free-Standing Discount Superstore                         | square foot                | 0           |         | 0.0365   | 1.6213           | 0.05531   | 1.90011           |
| Furniture Store                                           | square foot                | 0           |         | 0.0158   | 0.0431           | 0.00423   | 0.14413           |
| General Heavy Industrial                                  | square foot                | 0           |         | 0.0695   | 0.0588           | 0.01458   | 0.49888           |
| General Light Industrial                                  | square foot                | 0           |         | 0.0877   | 0.2731           | 0.0243    | 0.8351            |
| General Office Building                                   | square foot                | 0           |         | 0.1262   | 0.4322           | 0.03618   | 1.24058           |
| Golf Course                                               | acre                       | 0           |         | 9.333    | 182.4811         | 7.19035   | 246.86945         |
| Hardware/Paint Store                                      | square foot                | 0           |         | 0.0366   | 0.8739<br>0.0658 | 0.03294   | 1.13144<br>0.1017 |
| High-Cube Warehouse<br>High-Turnover (Sit-Down) Restauant | square foot<br>square foot | 0           |         | 0.0029   | 2.0581           | 0.003     | 3.90942           |
| Home Improvement Superstore                               | square foot                | 0           |         | 0.2833   | 0.4062           | 0.01891   | 0.64861           |
| Hospital                                                  | square foot                | 0           |         | 0.1116   | 0.4002           | 0.03529   | 1.21349           |
| Hotel or Conference Motel                                 | room                       | 0           |         | 21.6491  | 348.009          | 14.72646  | 505.60656         |
| Manufacturing                                             | square foot                | 0           |         | 0.0681   | 0.1497           | 0.01712   | 0.58892           |
| Medical-Dental Office Building                            | square foot                | 0           |         | 0.1541   | 1.4159           | 0.0708    | 2.4308            |
| Mini-Warehouse                                            | square foot                | 0           |         | 0.0029   | 0.098            | 0.00327   | 0.11317           |
| Motel                                                     | room                       | 0           |         | 16.7004  | 239.8153         | 11.85323  | 406.95993         |
| Movie Theater                                             | square foot                | 0           |         | 0.0558   | 2.8263           | 0.09526   | 3.26936           |
| Nursery (Garden Center)                                   | square foot                | 0           | 0.318   | 0.1185   | 2.3496           | 0.08364   | 2.86974           |
| Nursery (Wholesale)                                       | square foot                | 0           | 0.325   | 0.0633   | 1.3456           | 0.05205   | 1.78595           |
| Pharmacy/Drugstore                                        | square foot                | 0           | 0.325   | 0.0635   | 1.5345           | 0.05765   | 1.98065           |
| Quality Restaurant                                        | square foot                | 0           | 1.454   | 0.2835   | 1.456            | 0.09582   | 3.28932           |
| Quick Lubrication Vehicle Shop                            | service bay                | 0           | 409.246 | 79.7969  | 1414.186         | 57.09688  | 1960.32578        |
| Racquet/Tennis Club                                       | square foot                | 0           | 0.071   | 0.0117   | 0.508            | 0.01773   | 0.60843           |
| Recreational Community Center                             | square foot                | 0           | 0.164   | 0.0472   | 1.2245           | 0.04302   | 1.47872           |
| Research and Development Center                           | square foot                | 0           | 0.571   | 0.1113   | 0.3178           | 0.02993   | 1.03003           |
| Residential Condominium/Townhouse                         | dwelling                   | 2809.432271 | 538.956 | 76.9219  | 247.4826         | 110.18088 | 3782.973651       |
| Self-Service Car Wash                                     | stall                      | 0           | 38.976  | 7.5997   | 1840.1457        | 56.60168  | 1943.32308        |
| Shopping Center                                           | square foot                | 0           | 0.325   | 0.0635   | 1.3718           |           | 1.81315           |
| Single-Family Detached Housing                            | dwelling                   | 2809.432271 | 538.956 | 76.9219  | 405.5136         |           | 3945.745551       |
| Single-Tenant Office Building                             | square foot                | 0           |         | 0.1196   | 0.4565           | 0.03599   | 1.23509           |
| Specialty Retail Center                                   | square foot                | 0           |         | 0.0753   | 1.5292           | 0.05882   | 2.01732           |
| Supermarket                                               | square foot                | 0           |         | 0.0442   | 1.8727           | 0.06491   | 2.22881           |
| Tennis Courts                                             | acre                       | 0           |         | 9.2674   | 588.7188         | 19.36547  | 664.88067         |
| Tire Store                                                | square foot                | 0           |         | 0.0486   | 0.7098           |           | 1.03767           |
| Tire Superstore                                           | square foot                | 0           |         | 0.0486   | 0.7198           |           | 1.04797           |
| Warehousing                                               | square foot                | 0           |         | 0.0348   | 0.1395           | 0.01264   | 0.43494           |
| Wholesale Market                                          | square foot                | 0           | 0.16    | 0.0311   | 0.1749           | 0.0109    | 0.3769            |