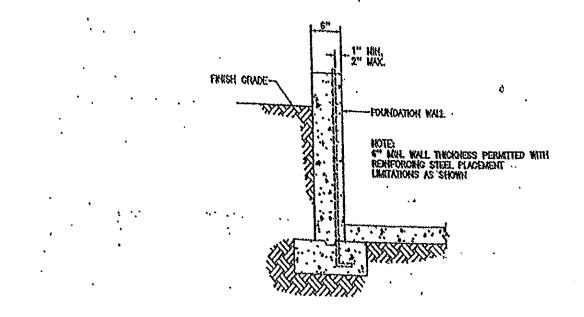

As can be seen in Table 404.1.1b of the code, the minimum required foundation wall thickness for those applications which do not require design is 8 inches (203 mm). Footnote 2 permits a reduction in wall thickness to 6 inches (152 mm) as long as the reinforcing steel closer to the inside face of the wall, the effective depth of the wall element which resists bending is increased; therefore, the flexural capacity of the wall is increased. Placement of the reinforcement to achieve this reduction in wall thickness is shown in Figure 404.1.1c.

Figure 404.1.1c PLACEMENT OF REINFORCEMENT IN 6 INCH FOUNDATION WALLS For S1: 1 INCH = 25.4 MM

404.1.3 Backfill. A minimum distance above adjacent grade to which the foundation must be extended is necessary to provide termite protection and minimize the chance of decay resulting from moisture migrating to the wood framing. A reduced foundation extension is permitted when veneer is used.