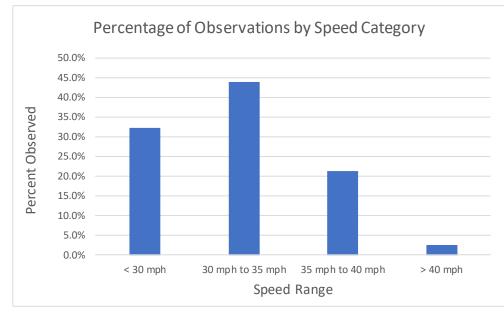

#### Vehicular Speeds:

The posted speed limit along Riverstone Parkway is 35 mph. Historical 15-minute vehicular speed data along Riverstone Parkway between Waleska Road and Hospital Drive was obtained from the Regional Integrated Transportation Information System (RITIS) for the month of September 2022. Average travel speeds for the month of September were calculated for each 15-minute time interval in both directions of travel and plotted in **Figure 2**. As illustrated, the average 15-minute speeds were primarily observed below the posted speed limit of 35 mph. However, the RITIS data was also used to calculate the maximum observed speeds for each 15-minute time interval, which are plotted in **Figure 3**. Observed speeds exceeding the posted speed limit were observed in the morning between 12:00 am and 10:00 am and again later in the day between 7:00 pm and 11:00 pm. To determine the frequency of observed speeds exceeding the speed limit, all observations were categorized into speed ranges (< 30 mph, 30 mph to 35 mph, 35 mph to 40 mph, and > 40 mph). The percentage of observations within each category are provided in **Table 2** and are further illustrated on **Figure 4**. As shown, the September 15-minute travel speeds exceeded the posted speed limits for 23.7% of the total observations.

# Speed Range Percent Observed <30 mph</td> 32.3% 30 mph to 35 mph 43.9% 35 mph to 40 mph 21.2% >40 mph 2.5%

#### Table 2. Speed Frequency