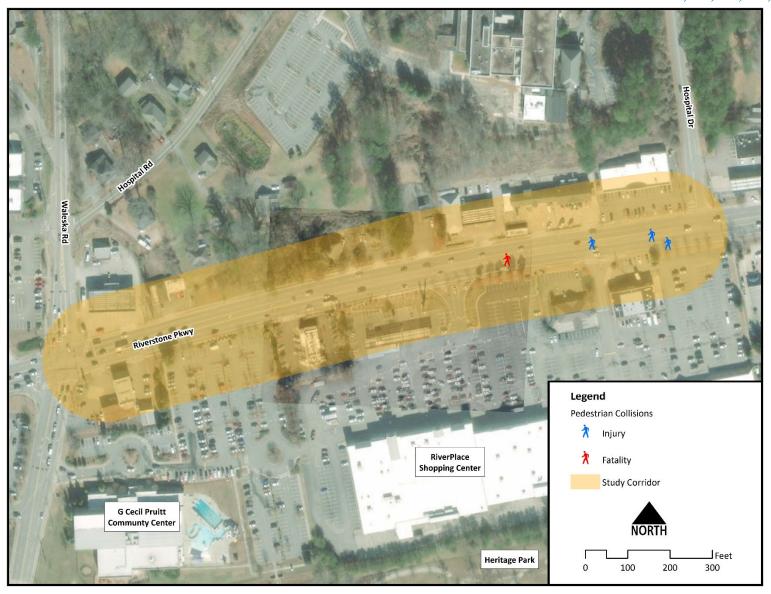

#### **Crash Analysis:**

Crashes on Riverstone Parkway were reviewed for the years between 2013 and 2021. For the purposes of this analysis, only the collisions that occurred between Waleska Road and Hospital Drive were considered. This segment of Riverstone Parkway is approximately 1,540 feet in length. These collisions have been summarized in **Table 3** and greater detail is provided in **Attachment D**. There has been a total of 89 crashes along this portion of Riverstone Parkway between the years 2013 and 2021 that resulted in 66 property damage only (PDO) crashes, 22 injury crashes and one (1) fatal crash. Four (4) of these collisions were pedestrian collisions that resulted in three (3) visible injury (B) crashes and one (1) fatal (K) crash. The locations of the pedestrian collisions are provided in **Figure 5**.

Figure 5. Pedestrian Collision Locations

Figure 6. Proposed Pedestrian Crossing Treatment Location