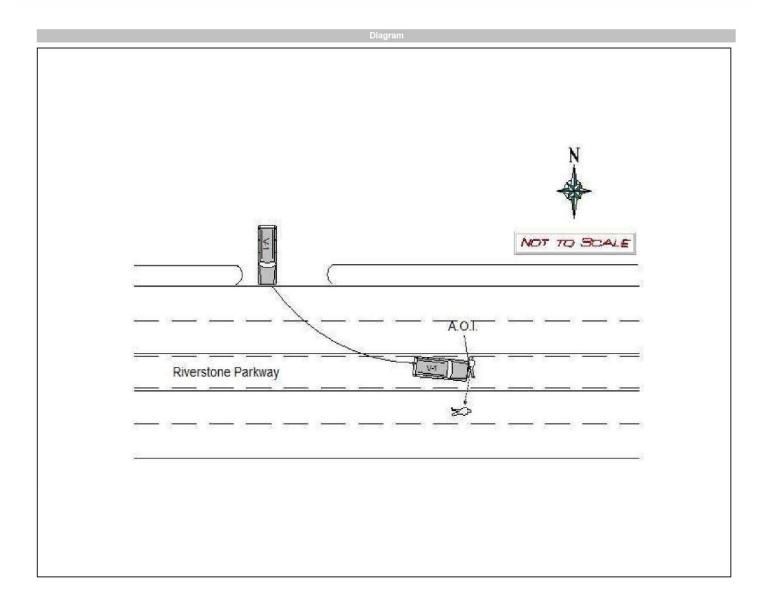

#### **Crash Analysis:**

Crashes on Riverstone Parkway were reviewed for the years between 2013 and 2021. For the purposes of this analysis, only the collisions that occurred between Waleska Road and Hospital Drive were considered. This segment of Riverstone Parkway is approximately 1,540 feet in length. These collisions have been summarized in **Table 3** and greater detail is provided in **Attachment D**. There has been a total of 89 crashes along this portion of Riverstone Parkway between the years 2013 and 2021 that resulted in 66 property damage only (PDO) crashes, 22 injury crashes and one (1) fatal crash. Four (4) of these collisions were pedestrian collisions that resulted in three (3) visible injury (B) crashes and one (1) fatal (K) crash. The locations of the pedestrian collisions are provided in **Figure 5**.

Figure 5. Pedestrian Collision Locations

Figure 6. Proposed Pedestrian Crossing Treatment Location