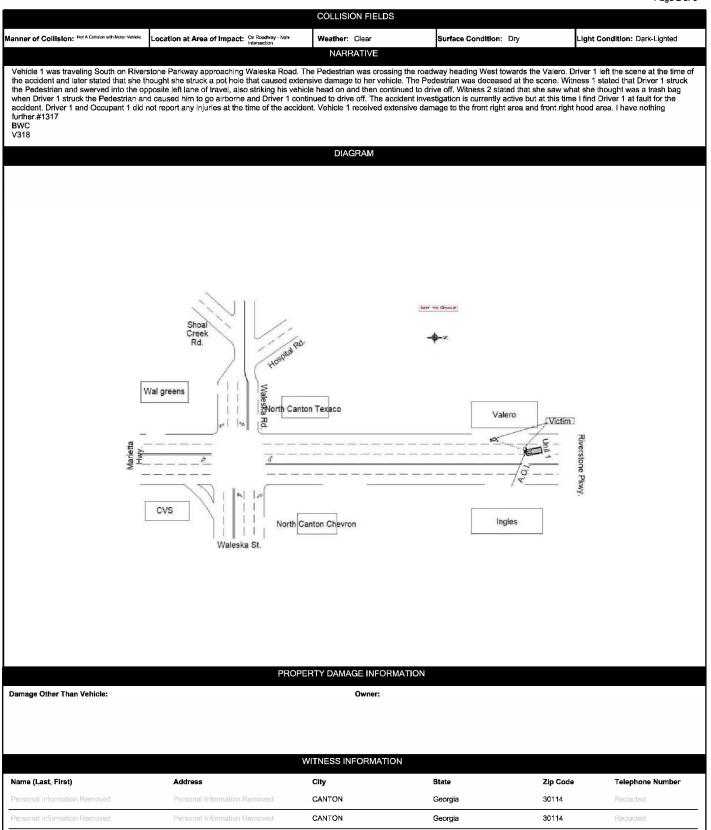

Remarks

<Narrative>Vehicle #1 was pulling from a private parking lot onto GA 5 and was traveling east. The pedestrian was standing in the central turning lane of GA 5. The driver of vehicle #1 stated that she was pulling out into traffic and was using the central turning lane to merge into her lane. The driver of vehicle #1 struck the pedestrian in the central turning lane with the front of vehicle #1. Vehicle #1 came to rest in the turning lane and the pedestrian came to rest in the left eastbound lane of GA 5. Audio and video was taken of the crash investigation. DVD #312-027-2015