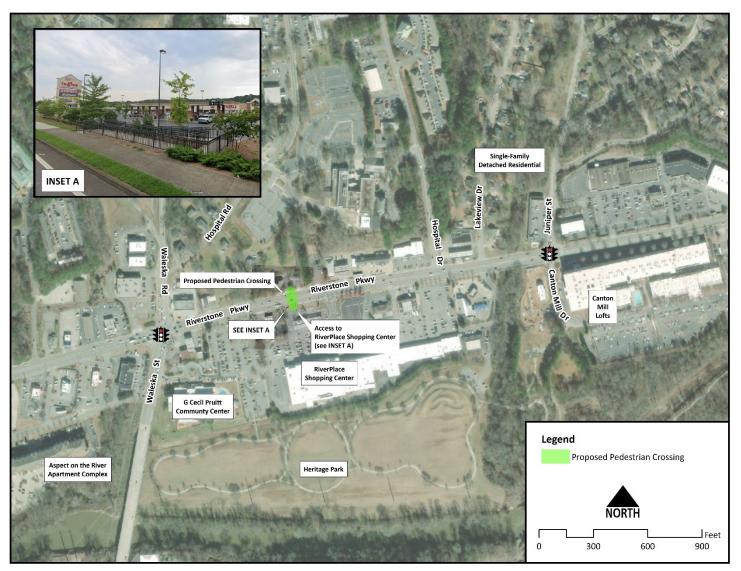

#### **Pedestrian Treatments:**

Given the traffic data outlined in the preceding sections, Atkins considered two (2) types of pedestrian crossing treatments that would improve safety on Riverstone Parkway, between Waleska Road and Hospital Drive. These included a Rectangular Rapid-Flashing Beacon (RRFB) and a Pedestrian Hybrid Beacon (PHB). The location chosen for one of these types of pedestrian treatments is approximately half of the distance between Waleska Road and Hospital Drive, minimizing the number of driveways impacted and taking advantage of recently constructed pedestrian access to the RiverPlace Shopping Center. The location of this proposed pedestrian crossing is further illustrated on **Figure 6**.

The proposed location for an additional pedestrian crossing on Riverstone Parkway is approximately 730 feet east of a signalized intersection at Waleska Road and approximately 1,450 feet west of a signalized intersection at Juniper Street/Canton Mill Drive, see **Figure 6**.

Figure 5. Pedestrian Collision Locations

Figure 6. Proposed Pedestrian Crossing Treatment Location