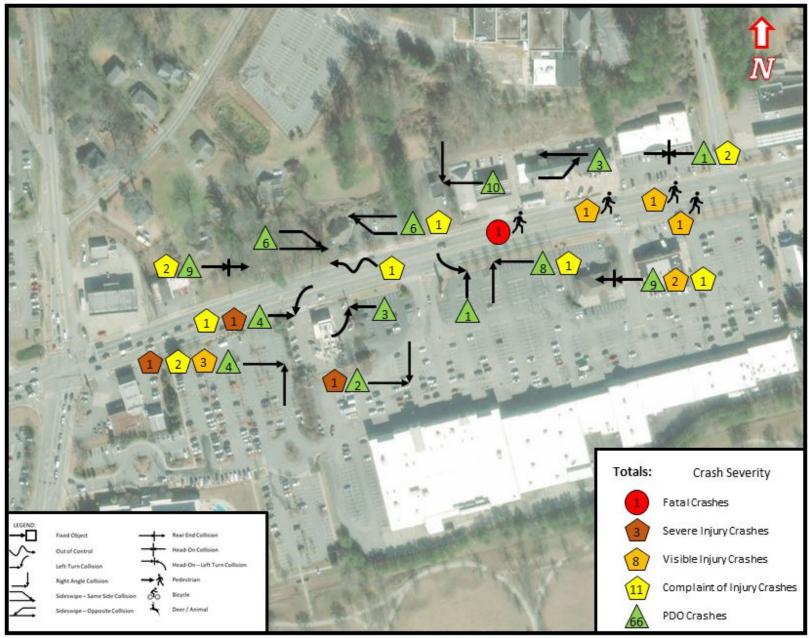

#### **Crash Analysis:**

Crashes on Riverstone Parkway were reviewed for the years between 2013 and 2021. For the purposes of this analysis, only the collisions that occurred between Waleska Road and Hospital Drive were considered. This segment of Riverstone Parkway is approximately 1,540 feet in length. These collisions have been summarized in **Table 3** and greater detail is provided in **Attachment D**. There has been a total of 89 crashes along this portion of Riverstone Parkway between the years 2013 and 2021 that resulted in 66 property damage only (PDO) crashes, 22 injury crashes and one (1) fatal crash. Four (4) of these collisions were pedestrian collisions that resulted in three (3) visible injury (B) crashes and one (1) fatal (K) crash. The locations of the pedestrian collisions are provided in **Figure 5**.

Figure 5. Pedestrian Collision Locations

Figure 6. Proposed Pedestrian Crossing Treatment Location