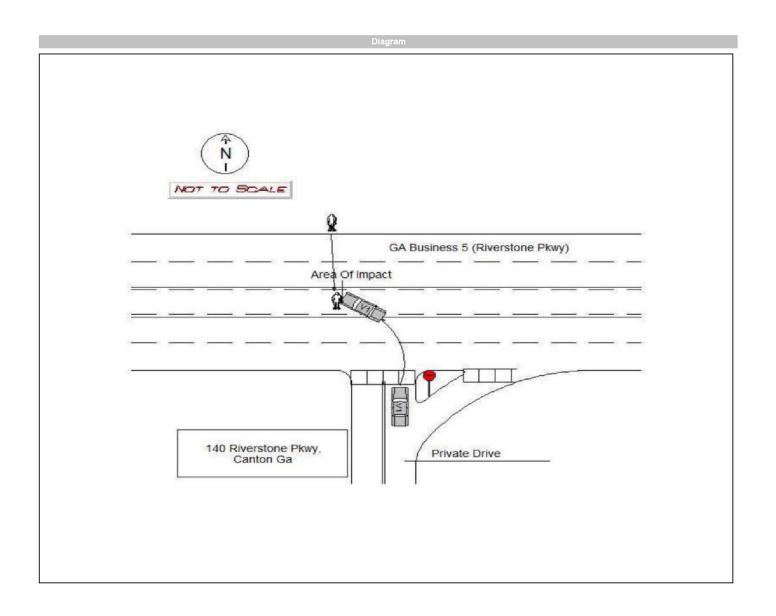

#### **Pedestrian Treatments:**

Given the traffic data outlined in the preceding sections, Atkins considered two (2) types of pedestrian crossing treatments that would improve safety on Riverstone Parkway, between Waleska Road and Hospital Drive. These included a Rectangular Rapid-Flashing Beacon (RRFB) and a Pedestrian Hybrid Beacon (PHB). The location chosen for one of these types of pedestrian treatments is approximately half of the distance between Waleska Road and Hospital Drive, minimizing the number of driveways impacted and taking advantage of recently constructed pedestrian access to the RiverPlace Shopping Center. The location of this proposed pedestrian crossing is further illustrated on **Figure 6**.

Figure 5. Pedestrian Collision Locations

Figure 6. Proposed Pedestrian Crossing Treatment Location

The proposed location for an additional pedestrian crossing on Riverstone Parkway is approximately 730 feet east of a signalized intersection at Waleska Road and approximately 1,450 feet west of a signalized intersection at Juniper Street/Canton Mill Drive, see **Figure 6**.