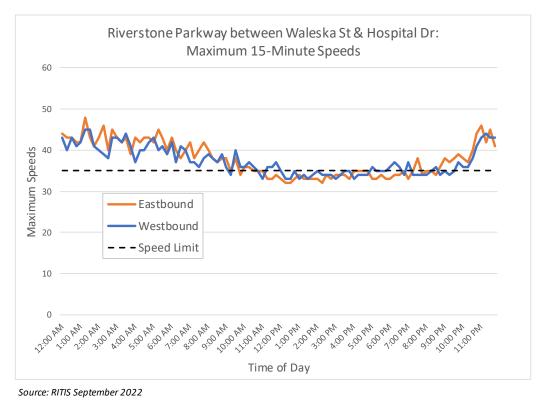

#### Vehicular Speeds:

The posted speed limit along Riverstone Parkway is 35 mph. Historical 15-minute vehicular speed data along Riverstone Parkway between Waleska Road and Hospital Drive was obtained from the Regional Integrated Transportation Information System (RITIS) for the month of September 2022. Average travel speeds for the month of September were calculated for each 15-minute time interval in both directions of travel and plotted in **Figure 2**. As illustrated, the average 15-minute speeds were primarily observed below the posted speed limit of 35 mph. However, the RITIS data was also used to calculate the maximum observed speeds for each 15-minute time interval, which are plotted in **Figure 3**. Observed speeds exceeding the posted speed limit were observed in the morning between 12:00 am and 10:00 am and again later in the day between 7:00 pm and 11:00 pm. To determine the frequency of observed speeds exceeding the speed limit, all observations were categorized into speed ranges (< 30 mph, 30 mph to 35 mph, 35 mph to 40 mph, and > 40 mph). The percentage of observations within each category are provided in **Table 2** and are further illustrated on **Figure 4**. As shown, the September 15-minute travel speeds exceeded the posted speed limits for 23.7% of the total observations.

Source: RITIS September 2022

Figure 3

Source: RITIS September 2022