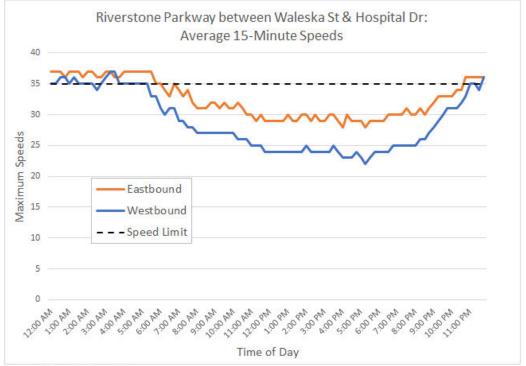

#### Vehicular Speeds:

The posted speed limit along Riverstone Parkway is 35 mph. Historical 15-minute vehicular speed data along Riverstone Parkway between Waleska Road and Hospital Drive was obtained from the Regional Integrated Transportation Information System (RITIS) for the month of September 2022. Average travel speeds for the month of September were calculated for each 15-minute time interval in both directions of travel and plotted in **Figure 2**. As illustrated, the average 15-minute speeds were primarily observed below the posted speed limit of 35 mph. However, the RITIS data was also used to calculate the maximum observed speeds for each 15-minute time interval, which are plotted in **Figure 3**. Observed speeds exceeding the posted speed limit were observed in the morning between 12:00 am and 10:00 am and again later in the day between 7:00 pm and 11:00 pm. To determine the frequency of observed speeds exceeding the speed limit, all observations were categorized into speed ranges (< 30 mph, 30 mph to 35 mph, 35 mph to 40 mph, and > 40 mph). The percentage of observations within each category are provided in **Table 2** and are further illustrated on **Figure 4**. As shown, the September 15-minute travel speeds exceeded the posted speed limits for 23.7% of the total observations.