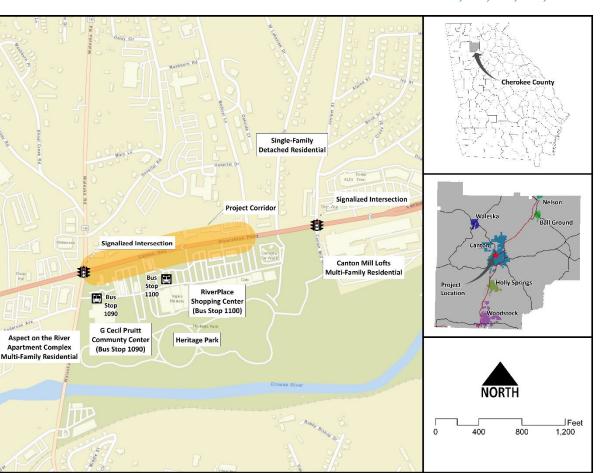

#### Location:

As illustrated in **Figure 1**, the corridor identified for a pedestrian crossing treatment analysis is along Riverstone Parkway and is situated in an area of Canton that includes both residential and non-residential land uses on each side of the roadway. While this portion of Riverstone Parkway is largely comprised of office and retail uses, there are residential uses to the north, east and west connected by sidewalks, promoting pedestrian mobility. Additionally, there are bus transit stops provided by Cherokee County serving Bus Route 1 that are within or near the project corridor. Specifically, there is a Route 1 bus stop at Ingles (Bus Stop 1100) on Riverstone Parkway and a Route 1 bus stop at G. Cecil Pruett YMCA (Bus Stop 1090) on Waleska Street.

#### Figure 1. Project Location